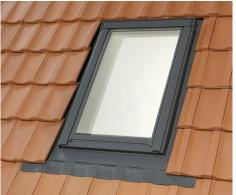

## RoofLITE# TECHNICAL DATA SHEET

Foam gasket

| FEATURES                     |
|------------------------------|
| Perfect watertightness       |
| Easy installation            |
| Weather and UV ray resistant |
| Lead free                    |

Aluminium apron to ensure a perfect seal to profiled roofing materials

| APPLICABLE                    | MATERIAL            |
|-------------------------------|---------------------|
| In roof pitch range of 15-90° | Aluminium           |
| Tile profile height 16-50 mm  | Powder coated grey, |
|                               |                     |