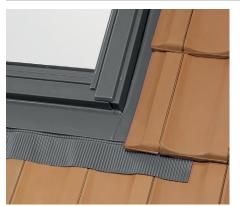

## RoofLITE# TECHNICAL DATA SHEET

Foam gasket

| FEATURES                     |
|------------------------------|
| Perfect watertightness       |
| Easy installation            |
| Weather and UV ray resistant |
| Lead free                    |

Aluminium apron to ensure a perfect seal to profiled roofing materials

| APPLICABLE                    | MATERIAL            |
|-------------------------------|---------------------|
| In roof pitch range of 15-90° | Aluminium           |
| Tile profile height 16-50 mm  | Powder coated grey, |
|                               |                     |