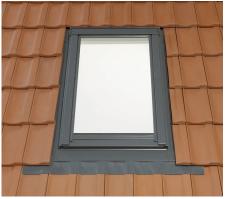

## RoofLITE# TECHNICAL DATA SHEET

Foam gasket

| FEATURES                     |
|------------------------------|
| Perfect watertightness       |
| Easy installation            |
| Weather and UV ray resistant |
| Lead free                    |

Aluminium apron to ensure a perfect seal to profiled roofing materials

| APPLICABLE                    | MATERIAL            |
|-------------------------------|---------------------|
| In roof pitch range of 15-90° | Aluminium           |
| Tile profile height 16-50 mm  | Powder coated grey, |
|                               |                     |